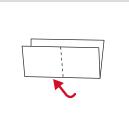

## **Fortune Teller**

## **Getting Your Fortune Teller Ready for Play:**

Use this fortune teller to answer questions about what you should do today.

## **Folding Instruction**









✨



PANDA









## How to Use Your Fortune Teller

- 1. Ask someone a "YES" or "NO" question
- 2. Let them pick a number between 1 and 8
- 3. Count to that number as you expand the Fortune Teller up and down, side to side
- 4. Let them choose a number they see
- 5. Open the flap to reveal the answer



Slide your thumbs and index fingers under the flaps.







Now push your fingers together to expand the Fortune Teller.





©2020 Panda Restaurant Group, Inc. All Rights Reserved.



©2020 Panda Restaurant Group, Inc. All Rights Reserved.