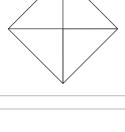

Slide your thumbs and index fingers under the flaps.

Now push your fingers together to expand the Fortune Teller.

©2020 Panda Restaurant Group, Inc. All Rights Reserved.

©2020 Panda Restaurant Group, Inc. All Rights Reserved.