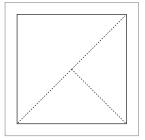

## **Fortune Teller**

## **Getting Your Fortune Teller Ready for Play:**

Use this fortune teller to answer questions about what you should do today.

## **Folding Instruction**









✨



PANDA









## How to Use Your Fortune Teller

- 1. Ask someone a "YES" or "NO" question
- 2. Let them pick a number between 1 and 8
- 3. Count to that number as you expand the Fortune Teller up and down, side to side
- 4. Let them choose a number they see
- 5. Open the flap to reveal the answer



Slide your thumbs and index fingers under the flaps.







Now push your fingers together to expand the Fortune Teller.





©2020 Panda Restaurant Group, Inc. All Rights Reserved.



©2020 Panda Restaurant Group, Inc. All Rights Reserved.