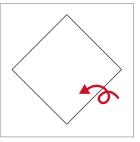

## **Fortune Teller**

## **Getting Your Fortune Teller Ready for Play:**

Use this fortune teller to answer questions about what you should do today.

## **Folding Instruction**









✨



PANDA









## How to Use Your Fortune Teller

- 1. Ask someone a "YES" or "NO" question
- 2. Let them pick a number between 1 and 8
- 3. Count to that number as you expand the Fortune Teller up and down, side to side
- 4. Let them choose a number they see
- 5. Open the flap to reveal the answer



Slide your thumbs and index fingers under the flaps.







Now push your fingers together to expand the Fortune Teller.





©2020 Panda Restaurant Group, Inc. All Rights Reserved.



©2020 Panda Restaurant Group, Inc. All Rights Reserved.