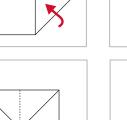

## **Fortune Teller**

## **Getting Your Fortune Teller Ready for Play:**

Use this fortune teller to answer questions about what you should do today.

## **Folding Instruction**









✨



PANDA









## How to Use Your Fortune Teller

- 1. Ask someone a "YES" or "NO" question
- 2. Let them pick a number between 1 and 8
- 3. Count to that number as you expand the Fortune Teller up and down, side to side
- 4. Let them choose a number they see
- 5. Open the flap to reveal the answer



Slide your thumbs and index fingers under the flaps.







Now push your fingers together to expand the Fortune Teller.





©2020 Panda Restaurant Group, Inc. All Rights Reserved.



©2020 Panda Restaurant Group, Inc. All Rights Reserved.