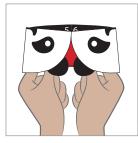

Slide your thumbs and index fingers under the flaps.

Now push your fingers together to expand the Fortune Teller.

©2020 Panda Restaurant Group, Inc. All Rights Reserved.

©2020 Panda Restaurant Group, Inc. All Rights Reserved.