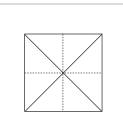

## **Folding Instruction**

✨

PANDA

## How to Use Your Fortune Teller

- 1. Ask someone a "YES" or "NO" question
- 2. Let them pick a number between 1 and 8
- 3. Count to that number as you expand the Fortune Teller up and down, side to side
- 4. Let them choose a number they see
- 5. Open the flap to reveal the answer