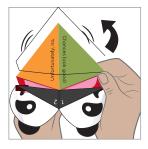

## How to Use Your Fortune Teller

- 1. Ask someone a "YES" or "NO" question
- 2. Let them pick a number between 1 and 8
- 3. Count to that number as you expand the Fortune Teller up and down, side to side
- 4. Let them choose a number they see
- 5. Open the flap to reveal the answer