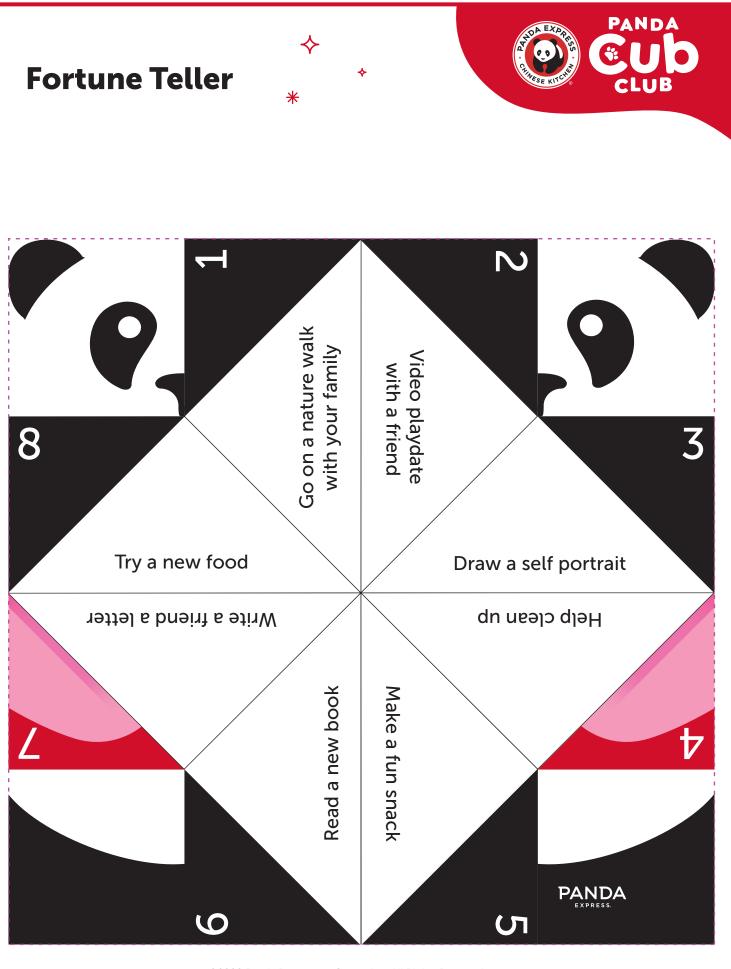

## **Fortune Teller**

## **Getting Your Fortune Teller Ready for Play:**

Use this fortune teller to answer questions about what you should do today.

## How to Use Your Fortune Teller

- 1. Ask someone a "YES" or "NO" question
- 2. Let them pick a number between 1 and 8
- 3. Count to that number as you expand the Fortune Teller up and down, side to side
- 4. Let them choose a number they see
- 5. Open the flap to reveal the answer