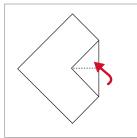

Slide your thumbs and index fingers under the flaps.

Now push your fingers together to expand the Fortune Teller.

©2020 Panda Restaurant Group, Inc. All Rights Reserved.

©2020 Panda Restaurant Group, Inc. All Rights Reserved.