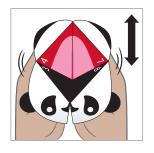

## How to Use Your Fortune Teller

- 1. Ask someone a "YES" or "NO" question
- 2. Let them pick a number between 1 and 8
- 3. Count to that number as you expand the Fortune Teller up and down, side to side
- 4. Let them choose a number they see
- 5. Open the flap to reveal the answer