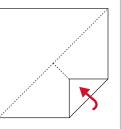

## **Fortune Teller**

## **Getting Your Fortune Teller Ready for Play:**

Use this fortune teller to answer questions about what you should do today.

## **Folding Instruction**









✨



PANDA









## How to Use Your Fortune Teller

- 1. Ask someone a "YES" or "NO" question
- 2. Let them pick a number between 1 and 8
- 3. Count to that number as you expand the Fortune Teller up and down, side to side
- 4. Let them choose a number they see
- 5. Open the flap to reveal the answer



Slide your thumbs and index fingers under the flaps.







Now push your fingers together to expand the Fortune Teller.





©2020 Panda Restaurant Group, Inc. All Rights Reserved.



©2020 Panda Restaurant Group, Inc. All Rights Reserved.