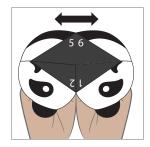

## How to Use Your Fortune Teller

- 1. Ask someone a "YES" or "NO" question
- 2. Let them pick a number between 1 and 8
- 3. Count to that number as you expand the Fortune Teller up and down, side to side
- 4. Let them choose a number they see
- 5. Open the flap to reveal the answer