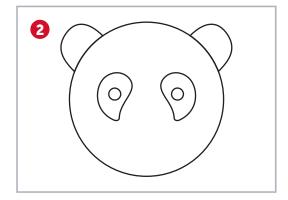

First, draw a circle for the head. Then two half circles on the top left and right side of the head for ears.

Draw two circles for the eyes. Then draw ovals or copy the shapes above for the spots around the eyes.