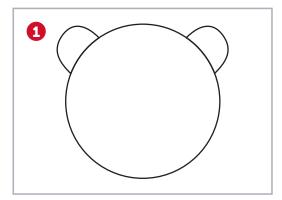

First, draw a circle for the head. Then two half circles on the top left and right side of the head for ears.

Draw two circles for the eyes. Then draw ovals or copy the shapes above for the spots around the eyes.