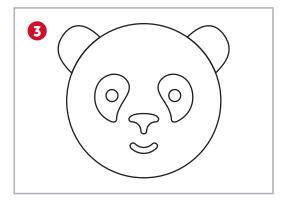

Draw in the nose and mouth.

Color in the shapes for the ears, eye spots, nose, and mouth. Now your panda is done!